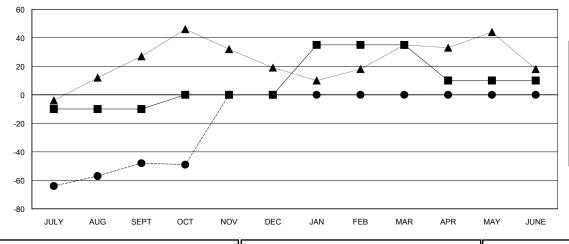

## GOALS AND ACTUAL MEMBERS CUMULATIVE

| -■- MEMBER GROWTH NET GOAL        |  |
|-----------------------------------|--|
| - ● - MEMBER GROWTH ACTUAL        |  |
| - ▲ - LAST YEAR MEMBERSHIP ACTUAL |  |
|                                   |  |
|                                   |  |