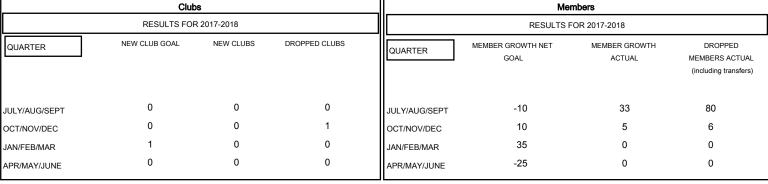

## GOALS AND ACTUAL NEW CLUBS CUMULATIVE

| DROPPED CLUBS: 1 |    |
|------------------|----|
| DROPPED MEMBERS  |    |
| DECEASED         | 7  |
| CLUB CANCELLED   | 0  |
| OTHER            | 79 |
| TOTAL            | 86 |

MBR0181

| 15 CLUBS OF 52 ADDED 1 OR MORE NEW MEMBERS | GENDER DIST MALE FEMALE Women Percentag | 1,063 (71.82%)<br>417 (28.18%)<br>ge Fiscal Year Goal: 27% |     |
|--------------------------------------------|-----------------------------------------|------------------------------------------------------------|-----|
| CLICK HERE FOR CUMULATIVE                  | TOTAL FAMILY UNIT                       | MEMBERS                                                    | 323 |
| MEMBERSHIP DATA                            | FAMILY MEMBERS F                        | PAYING HALF                                                | 164 |